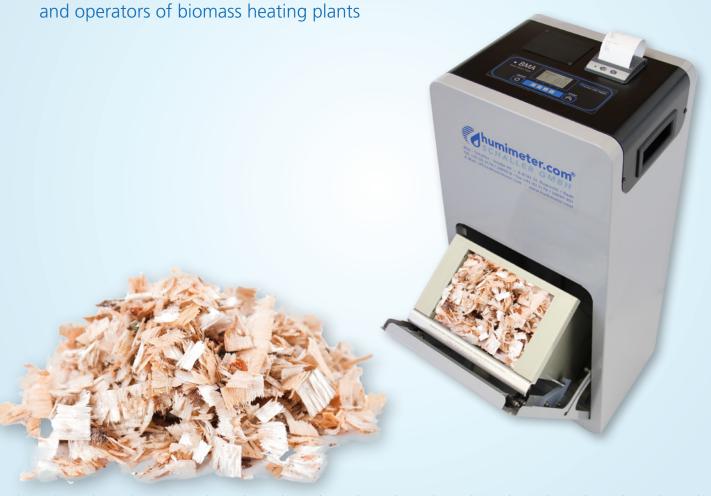

## humimeter BMA

Professional moisture meter for determination of water content of biomass

with optional display of bulk density and bone dry weight (tons/m³), for suppliers

78,0°F | 6,16%| 456kg/m³| −27,3td| 0,64aw| 51,9%r.H.| 14,8%abs| 100,4g/m²| 09m/s| 4,90Ugl| 163ym| 23,2°C| 78,8°F| 6,21% | 1424

### **humimeter BMA**

Professional moisture meter for determination of water content of biomass

for measuring wood chips, barks, wooden pellets, elephant grass, wood shavings, sawdust and maize cobs

#### **Features**

- Quick and fully automated measuring procedure without prior treatment of samples
- Measuring range 5% to 70% water content, depending on the material
- Resolution: 0.1% water content
- Calibration accuracy to reference material: +/- 1.0%
- Bulk density compensated by integrated scale
- Infrared sample temperature measurement, automatic temperature compensation
- Temperature range for measuring: 0 to 50 °C / 32 to 122 °F
- Temperature can be set to °C or °F as required
- 12 litres sample volume
- Manual saving of results, datalog for up to 10,000 logs with measuring point report
- Well-lit LC display, robust housing
- Automatic averaging
- Scope of supply: *humimeter* BMA with measuring chamber and power supply unit
- Optional: humimeter USB data interface module with LogMemorizer measuring data recording and analysing software on USB flash drive, display of bulk density and bone dry weight, integrated printer, rechargeable batteries

### Handling and measuring procedure:

Completely fill the measuring chamber of the humimeter BMA with the material to measure, select the appropriate calibration curve and press the Start button. The entire measuring process is completely automatic. Within 30 seconds the water content, sample temperature, and optionally also bulk density and bone dry weight, are shown on the well-lit display.