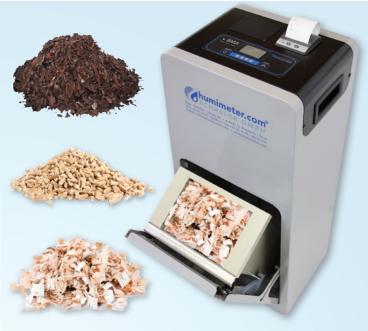

### **humimeter BMA**

Professional moisture meter for determination of water content of biomass

for measuring wood chips, barks, wooden pellets, elephant grass, wood shavings, sawdust and maize cobs

#### **Features**

- Quick and fully automated measuring procedure without prior treatment of samples
- Measuring range 5% to 70% water content, depending on the material
- Resolution: 0.1% water content
- Calibration accuracy to reference material: +/- 1.0%
- Bulk density compensated by integrated scale
- Infrared sample temperature measurement, automatic temperature compensation
- Temperature range for measuring: 0 to 50 °C / 32 to 122 °F
- Temperature can be set to °C or °F as required
- 12 litres sample volume
- Manual saving of results, datalog for up to 10,000 logs with measuring point report
- Well-lit LC display, robust housing
- Automatic averaging
- Scope of supply: *humimeter* BMA with measuring chamber and power supply unit
- Optional: humimeter USB data interface module with LogMemorizer measuring data recording and analysing software on USB flash drive, display of bulk density and bone dry weight, integrated printer, rechargeable batteries